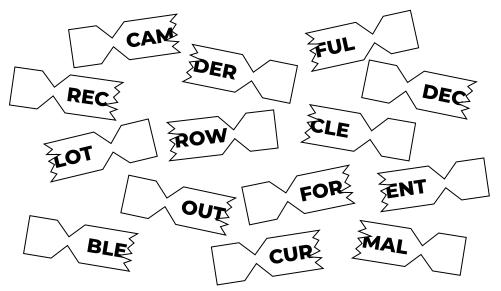

## CRACKERS

Each cracker contained a seven-letter word, but the middle letter of each was lost when they were pulled. Work out which halves are from the same cracker, and rearrange the middle letters to work out what cheap gift they contained.