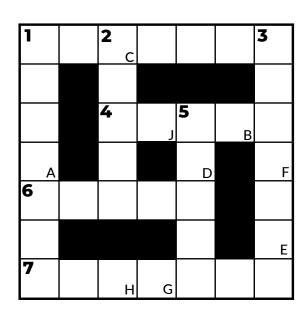

### **ACROSS**

- 1 Actor Davi<sub>A</sub> (7)
- 4 Having no  $\frac{1}{B}$  inner (5)
- 6 Me\_ger (5)
- 7 Rock sho<sub> $\overline{D}$ </sub> founder (7)

## **DOWN**

- 1 Worn by a  $_{\overline{+}}$ iver (7)
- 2 Long thin bo<sub>F</sub>es (5) 3 Thirty-<sub>G</sub>i<sub>H</sub>th President (7)
- 5 Difficulty taking  $ai_{-}$  (5)

Solve the clues to determine the letters to write in the grid to fill in the gaps in the clues in order to put the answers in the grid.

One answer uses a US spelling.

All "surds" represent whole numbers smaller than 15, and the same number is never used twice with the same index. (It's a sudoku.)